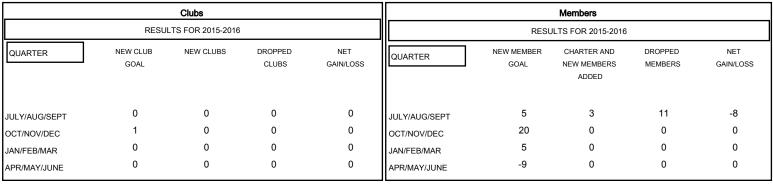

| DROPPED CLUBS: 0 |    |
|------------------|----|
| DROPPED MEMBERS  |    |
| DECEASED         | 1  |
| CLUB CANCELLED   | 0  |
| OTHER            | 10 |
| TOTAL            | 11 |

| 3 CLUBS OF 47 ADDED 1 OR MORE<br>NEW MEMBERS | GENDER DISTRIBU<br>MALE<br>FEMALE     | TION<br>977 (80.28%)<br>240 (19.72%) |            |
|----------------------------------------------|---------------------------------------|--------------------------------------|------------|
| CLICK HERE FOR HEALTH ASSESSMENT DATA        | FAMILY UNIT MEMBERS HEAD OF HOUSEHOLD |                                      | 249<br>121 |