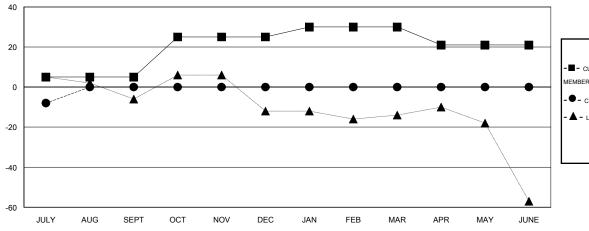

## GOALS AND ACTUAL MEMBERS CUMULATIVE

| -=-  | CURRENT YEAR GOALS FOR NEW |
|------|----------------------------|
| MEMB | FRS                        |

- - CURRENT YEAR ACTUAL MEMBERS

- ▲ - LAST YEAR ACTUAL MEMBERS